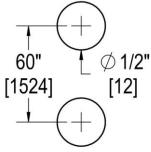

## **TEMPLATE & INSTALLATION NOTES**

Item requires glass fabrication according to template above and should only be used with tempered safety glass.

| Glass Thickness | 1/4" [6 mm] to 1/2" [12 mm] |
|-----------------|-----------------------------|
| Hole Diameter   | 1/2" [12 mm]                |