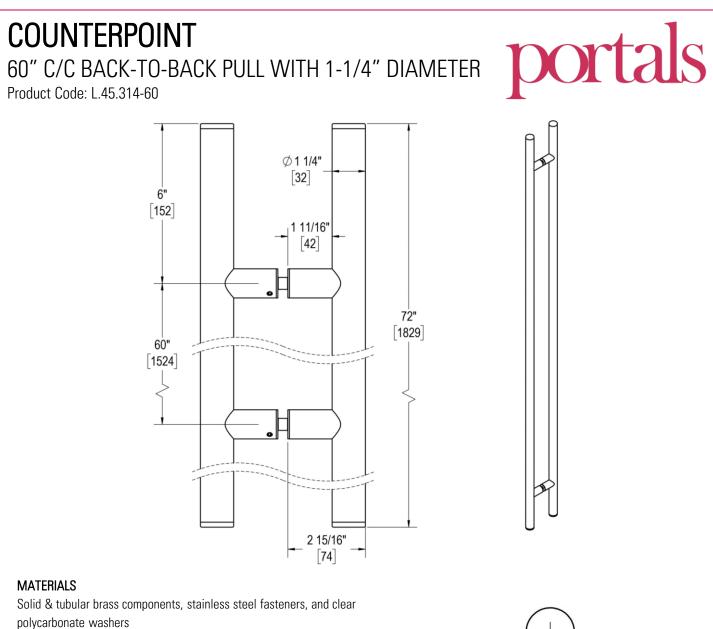

## FUNCTION DETAILS & PRODUCT NOTES

- Product design coordinates with other shower & bathroom hardware in the Counterpoint suite.
- •Continuous hardware profile appears to flow through glass.